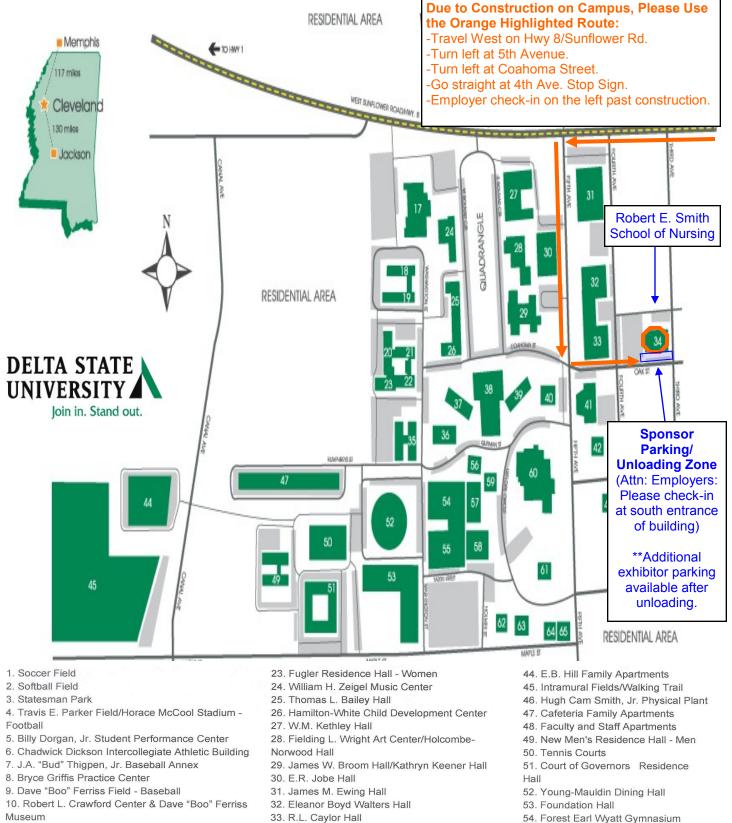

- 33. R.L. Caylor Hall
- 34. Robert E. Smith School of Nursing
- 35. Brumby-Castle Residence Hall Women
- 36. O.W. Reily Student Health Center
- 37. Ward Hall
- 38. H.L. Nowell Student Union
- 39. Cleveland Residence Hall Women
- 40. Charles W. Capps, Jr. Archives & Museum
- 41. Gibson-Gunn Aviation Building
- 42. Wesley Foundation
- 43. Baptist Student Center